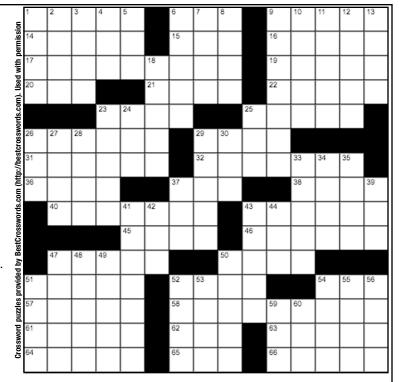

## **Crossword Puzzle**

## Across

- 1 Tapestry
- 6 Sandwich initials
- 9 Eve drops
- 14 Scenes
- 15 Car club
- 16 Ford flop
- 17 Listen secretly
- 19 Part of TNT
- 20 Literary monogram
- 21 Red flower
- 22 Toss out
- 23 Astound
- 25 Writer Sinclair
- 26 Rum cocktail

## **Solution to Last Issue's Puzzle**

- 29 As well as
- 31 Trulv
- 32 Skin of animal
- 36 Sorry sort
- 37 Frozen Wasser
- 38 Mine entrance
- 40 Converting to leather
- 43 Intrude upon
- 45 Clickable image
- 46 Appeared indistinctly
- 47 Type of artist's crayon 50 - Money-related: Abbr.
- 51 Spud
- 52 Juan's water
- 54 Infant fare
- 57 Sports venue
- 58 Address incorrectly
- 61 Everglades bird
- 62 Wrath
- 63 Destiny
- 64 Unfettered
- 65 Capp and Capone
- 66 Politico Kefauver

## Down

- 1 Allege
- 2 Unit of currency in Iran and Yemen
- 3 Guns

- 4 Leave speechless
- 5 Conscription org.
- 6 Member of the nobility
- 7 Neighbor of Cambodia
- 8 Record
- 9 Sawbuck
- 10 Decree
- 11 Minute Maid Park player
- 12 Aired again
- 13 Swill
- 18 Celtic priest
- 23 Severe
- 24 kwon do
- 25 Born in the
- 26 Russian space station
- 27 Sometimes you feel like ...
- 28 Impression
- 29 Set straight
- 30 French article
- 33 Ruin
- 34 Dutch cheese, wrapped in
- red wax
- 35 Travel on
- 37 Brian of rock music
- 39 A Kennedy
- 41 Chilean natural resource
- 42 Clinch
- 43 Greek epic poem
- 44 Refusals

- 47 Freight
- 48 Alamogordo's county
- 49 Hawaiian state birds
- 50 Melts together
  - 51 Chinese weight
- 52 What mind reader?
- 53 Female child
- 54 Chipper
- 55 Zenith
- 56 School oras.
- 56 School orgs.
  59 Presidential nickname
  60 \_\_\_ Tafari (Haile Selassie)